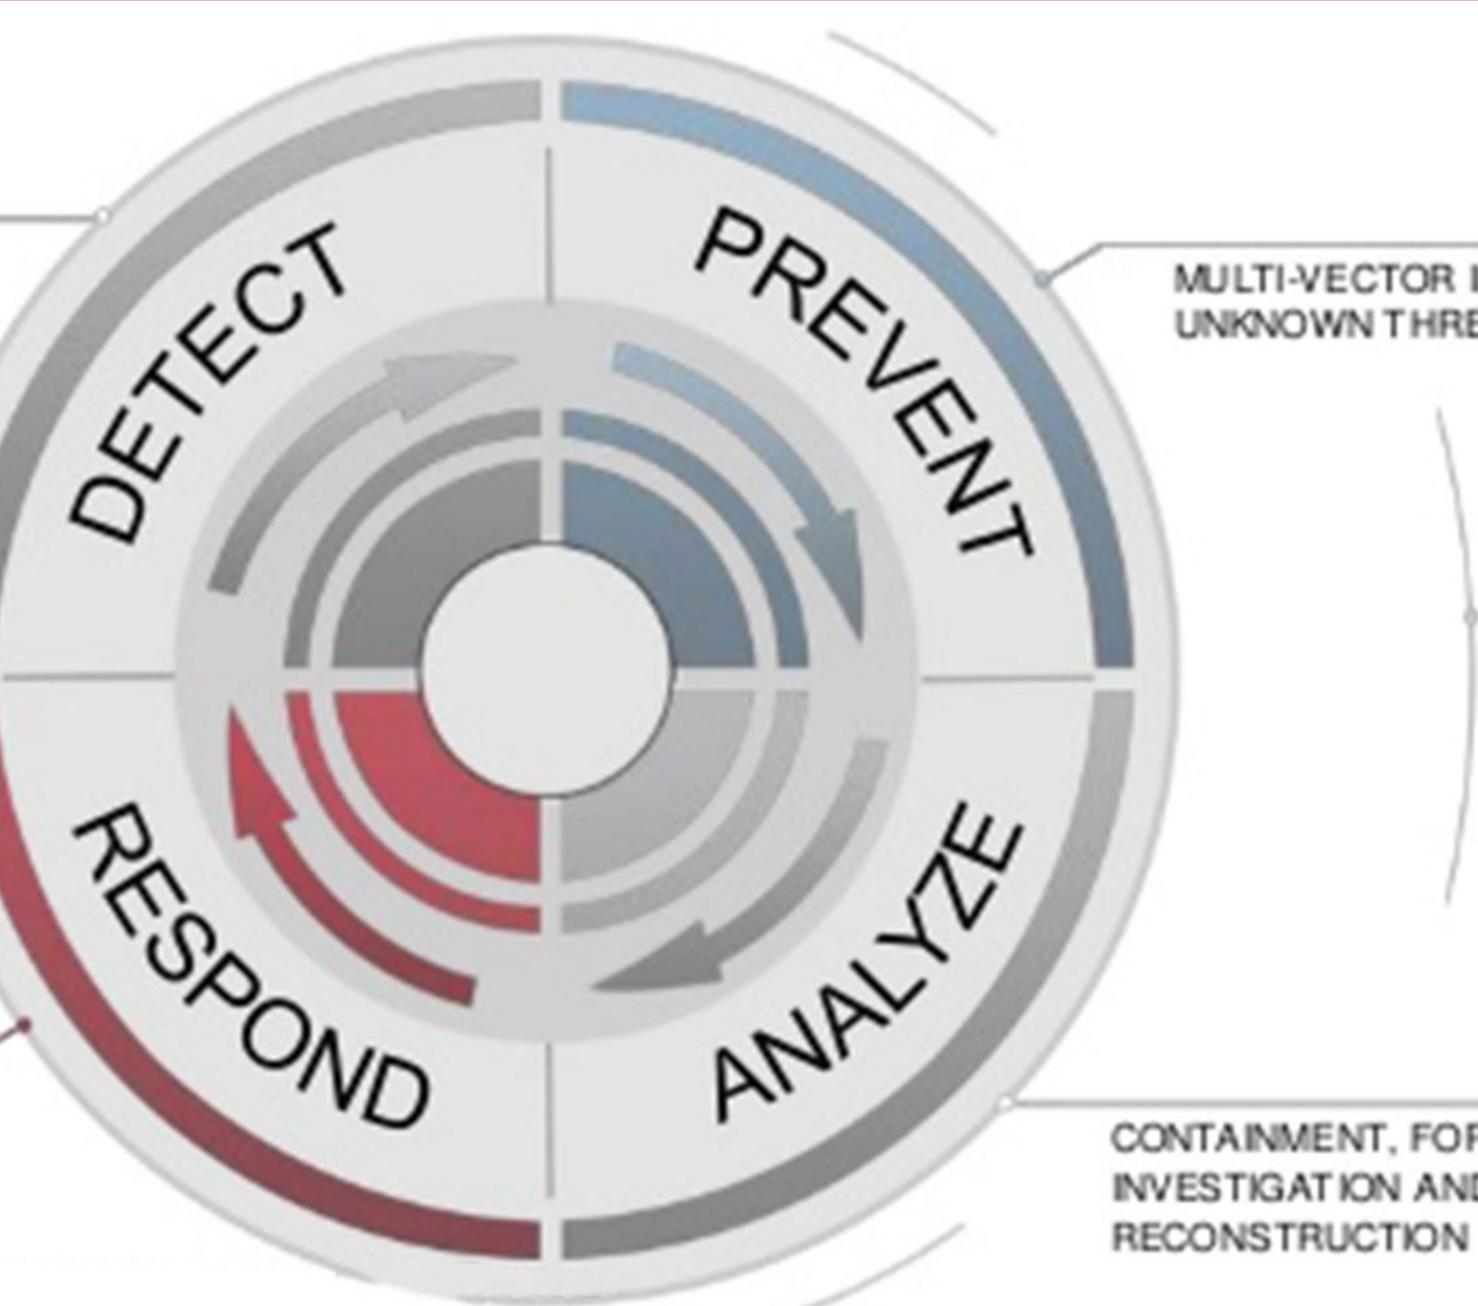

#### **XcellHost Managed NDR Lifecycle**

### DETECT

SIGNATURE-LESS AND MULTI FLOW VIRTUAL MACHINE BASED APPROACH THAT LEVERAGES SUPERIOR THREAT INTELLIGENCE

### RESPOND

REMEDIATION SUPPORT AND THREAT INTELLIGENCE TO RECOVER AND IMPROVE RISK POSTURE

www.xcellhost.cloud

User Behaviour

Host & Asset Context

Progression Over Time

sales@xcellhost.cloud

Al Analyzes Metadata **Captured From Packets** 

### PREVENT

#### MULTI-VECTOR INLINE KNOWN AND UNKNOWN THREAT PREVENTION

#### ANALYZE

CONTAINMENT, FORENSICS INVESTIGATION AND KILL CHAIN